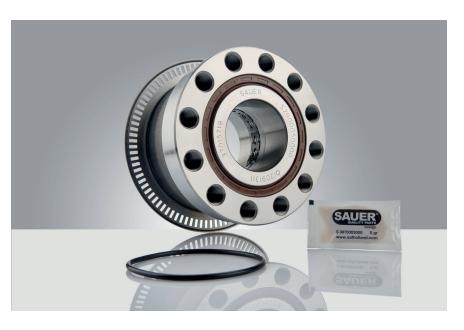

## **SAUER Hub-Unit suitable for Krone**

As of now the Hub-Unit suitable for Krone - complete with o-ring and grease from SAUER is available. Delivered ready for installation, you can repair your defective wheel bearing in no time. The torx screw kit can be ordered separately.

Again for this new product group you can count on a very good manufacturing quality, maintenance-free and at fair prices, which you are used to from SAUER QUALITY PARTS.

| Part number                                                                        | Description                      | OEM No.*                      | Dimensions (mm) |  |
|------------------------------------------------------------------------------------|----------------------------------|-------------------------------|-----------------|--|
| S4340050000                                                                        | Hub-Unit incl. o-ring and grease | 550017901, 16000062, 09400544 | 83/145/103      |  |
| S3410050000                                                                        | Torx screw kit (12)              | 550012912, 709317791          | M18x1,5x80      |  |
| * These original part numbers are only for comparison purposes and identification. |                                  |                               |                 |  |