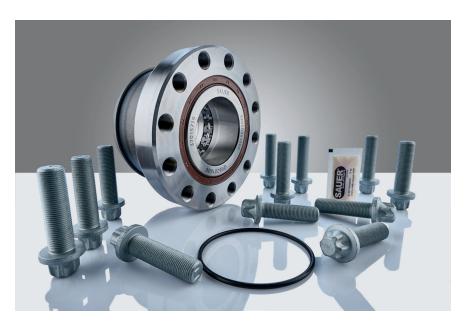

## **SAUER Hub-Unit suitable for Schmitz**

As of now, the Hub-Unit s.f. Schmitz - complete with o-ring and grease from SAUER is now available. Delivered ready for installation, you can repair your defect wheel bearing in no time. The torx screw kit can be ordered separately.

Also for this new product group you can count on a very good manufacturing quality, maintenance-free and fair prices, which you are used to from SAUER QUALITY PARTS.

| Part number                                                                        | Description                      | OEM No.*                                            | Dimensions (mm) |  |
|------------------------------------------------------------------------------------|----------------------------------|-----------------------------------------------------|-----------------|--|
| S4340051000                                                                        | Hub-Unit incl. o-ring and grease | 1003457, 1002689, 100167600, 100167601, 03434365000 | 82/196/114      |  |
| S3410051000                                                                        | Torx screw kit (12)              | 04343280110-012                                     | M18x1,5x65      |  |
| * These original part numbers are only for comparison purposes and identification. |                                  |                                                     |                 |  |